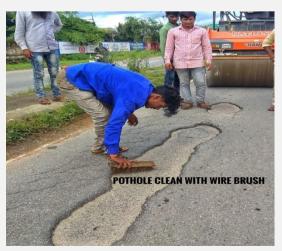

**Smart Irrigation Control** 

Readymade pothole mix on NH206 Road

A Readymade 50kg pothole patching mix prototype

A Readymade 50kg pothole patching mix prototype

**PSA Oxygen Concentrator** 

IoT and Web based Electrical Energy Monitoring System