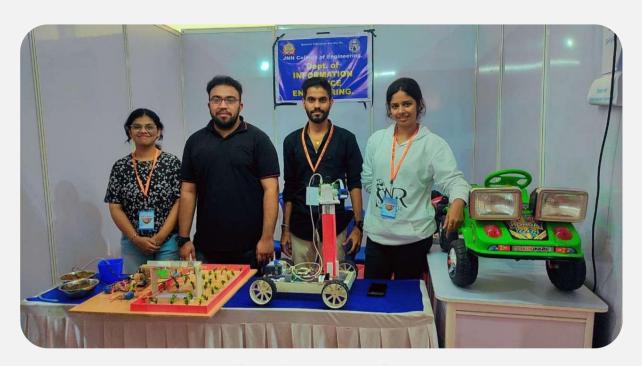

Cross breeding in plants using machine learning and IOT, identifying benefits to human

**Electric Mobility Vehicle for campus** 

Dentocure