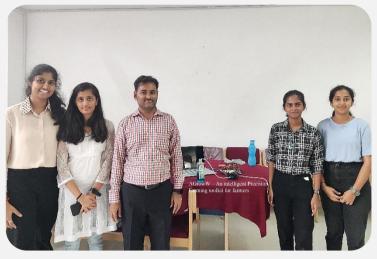

## **JNNCE NewGen IEDC Projects**

AGrowW – An intelligent Precision Farming toolkit for farmers

**Areca Nut Dehusking Machine** 

Areca Plate Making Machine using Swing Mechanism

**Automated Smart farming using Solar Panel** 