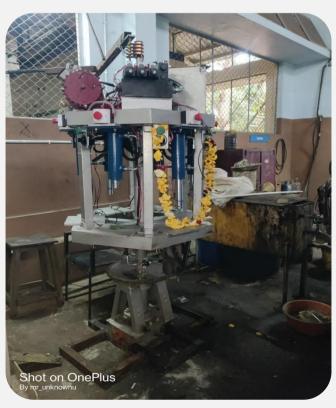

## **JNNCE NewGen IEDC Projects**

AGrowW – An intelligent Precision Farming toolkit for farmers

**Areca Nut Dehusking Machine** 

Areca Plate Making Machine using Swing Mechanism

**Automated Smart farming using Solar Panel** 