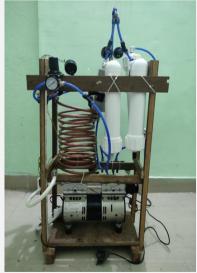

**Smart Irrigation Control** 

Readymade pothole mix on NH206 Road

A Readymade 50kg pothole patching mix prototype

A Readymade 50kg pothole patching mix prototype

**PSA Oxygen Concentrator** 

IoT and Web based Electrical Energy Monitoring System