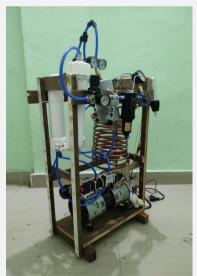

**Smart Irrigation Control** 

Readymade pothole mix on NH206 Road

A Readymade 50kg pothole patching mix prototype

A Readymade 50kg pothole patching mix prototype

**PSA Oxygen Concentrator** 

IoT and Web based Electrical Energy Monitoring System