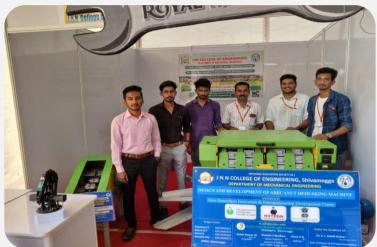

## **JNNCE NewGen IEDC Projects**

AGrowW – An intelligent Precision Farming toolkit for farmers

**Areca Nut Dehusking Machine** 

Areca Plate Making Machine using Swing Mechanism

**Automated Smart farming using Solar Panel** 